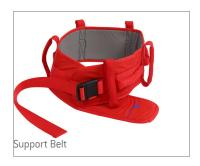

## Alpha Support Belt

Light Easy to use High SWL

The Support Belts are a part of a product range with a wide range of possible applications. This product is used in particular when raising and/or transferring clients in home care and other health care facilities and hospitals. It is a safe transfer aid, which allows for a pleasant and comfortable transfer for the client and being back-friendly and straightforward for the caregiver.

The interior of the Support Belt is lined with a non-slip material, so it clings to clothing, and vertical and horizontal grips make the handling easier. The robust outer material is made of nylon and prolongs the service life of the belt. The model that is called SOFT has a soft, velvet-like, inner material.