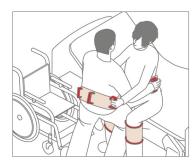

## Alpha Support Belt

Light Easy to use High SWL

The Support Belts are a part of a product range with a wide range of possible applications. This product is used in particular when raising and/or transferring clients in home care and other health care facilities and hospitals. It is a safe transfer aid, which allows for a pleasant and comfortable transfer for the client and being back-friendly and straightforward for the caregiver.

The interior of the Support Belt is lined with a non-slip material, so it clings to clothing, and vertical and horizontal grips make the handling easier. The robust outer material is made of nylon and prolongs the service life of the belt. The model that is called SOFT has a soft, velvet-like, inner material.