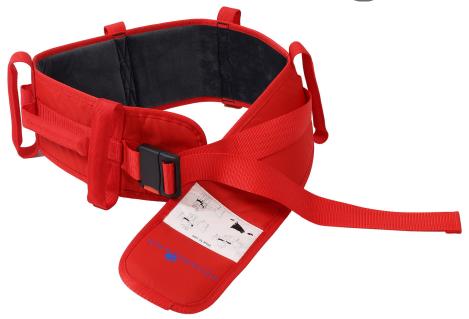

## Alpha Support Belt

Light Easy to use High SWL

The Support Belts are a part of a product range with a wide range of possible applications. This product is used in particular when raising and/or transferring clients in home care and other health care facilities and hospitals. It is a safe transfer aid, which allows for a pleasant and comfortable transfer for the client and being back-friendly and straightforward for the caregiver.

The interior of the Support Belt is lined with a non-slip material, so it clings to clothing, and vertical and horizontal grips make the handling easier. The robust outer material is made of nylon and prolongs the service life of the belt. The model that is called SOFT has a soft, velvet-like, inner material.