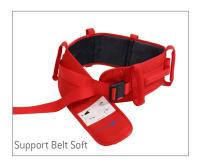

## Alpha Support Belt

Light Easy to use High SWL

The Support Belts are a part of a product range with a wide range of possible applications. This product is used in particular when raising and/or transferring clients in home care and other health care facilities and hospitals. It is a safe transfer aid, which allows for a pleasant and comfortable transfer for the client and being back-friendly and straightforward for the caregiver.

The interior of the Support Belt is lined with a non-slip material, so it clings to clothing, and vertical and horizontal grips make the handling easier. The robust outer material is made of nylon and prolongs the service life of the belt. The model that is called SOFT has a soft, velvet-like, inner material.